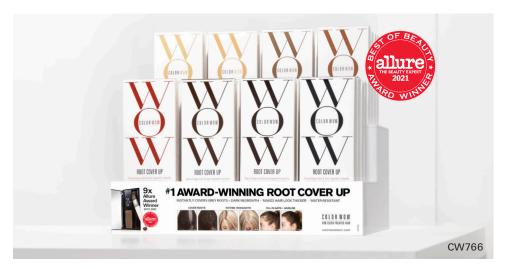

## **ROOT COVER UP**

Complete Root Cover Up Intro Kit

**SAVE 37%** 

### **#1 AWARD-WINNING ROOT COVER UP**

9x Allure Winner "Best of Beauty" (2013-2021)

The overwhelming favorite and go-to root cover up for the world's top salons and celebrity stylists.

Elevate your artistry with the ultimate finishing tool. Cover grey roots, extend highlights, fill in hairlines and sparse spots for instantly thicker hair...

### (15) Root Cover Ups:

- (1) Platinum
- (2) Blonde
- (2) Dark Blonde
- (2) Light Brown
- (3) Medium Brown
- (3) Dark Brown
- (1) Black
- (1) Red

### (8) Root Cover Up Testers

- (1) Platinum
- (1) Blonde
- (1) Dark Blonde
- (4) 1: 1 5
- (1) Light Brown
- (1) Medium Brown
- (1) Dark Brown
- (1) Black
- (1) Red

### PLUS MERCHANDISING:

(1) Root Cover Up Display

**SALON PRICE:** \$411.75 \$258.75

For in-depth product information, tutorials and trends, go to youtube.com and type color wow professional

02