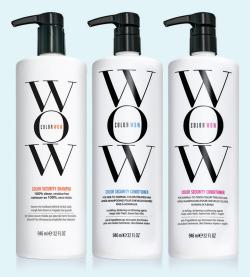

### **RETAIL:**

- (3) Dream Filter, 6.7 oz.
- (4) Shampoo, 8.4 oz.
- (2) Conditioner-F/N, 8.4 oz.
- (2) Conditioner-N/T, 8.4 oz.
- (1) Money Masque, 7.5 oz.
- (2) Dream Cocktails, 6.7 oz. Coconut
- (4) Dream Coat, 6.7 oz.
- (2) Dream Coat for Curly Hair, 6.7 oz.
- (3) One-Minute Transformation, 4 oz.
- (2) Xtra Large Bombshell Volumizer, 6.7 oz.
- (2) Raise the Root, 5 oz.
- (2) Style on Steroids, 7 oz.
- (2) EXTRA Shine Spray, 5 oz.

### **BACK BAR + STATION**

- (1) Shampoo, 32 oz. w/pump
- (1) Conditioner F-N, 32 oz. w/pump
- (1) Dream Filter, 16 oz.

SALON PRICE: \$487.50 \$399.00

### **RETAIL**

- (2) Dream Filter, 6.7 oz.
- (6) Shampoo, 8.4 oz.
- (3) Conditioner-F/N, 8.4 oz.
- (3) Conditioner-N/T, 8.4 oz.
- (2) Money Masque, 7.5 oz.
- (6) Dream Cocktails, 6.7 oz.2 of each Kale, Coconut, Carb
- (4) Color Control Styling Foam, 6.8 oz. 2 of each Purple, Blue
- (4) Dream Coat, 6.7 oz.
- (2) Dream Coat for Curly Hair, 6.7 oz.
- (2) Speed Dry, 5 oz.
- (3) Raise the Root, 5 oz.
- (4) Xtra Large Bombshell Volumizer, 6.7 oz.
- (4) Pop & Lock, 1.8 oz.
- (4) One-Minute Transformation, 4 oz.
- (3) Style on Steroids, 7 oz.
- (2) Cult Favorite Hairspray, 10 oz.
- (3) Extra Mist-ical Shine Spray, 5 oz.
- (16) Root Cover Ups -
  - 4 each top selling shades (Dark Blonde, Light Brown, Medium Brown, Dark Brown)

### **FREE BACK BAR + STATION**

- (1) Dream Filter, 16 oz.
- (1) Money Masque, 7.5 oz.
- (1) Shampoo, 32 oz. w/pump
- (1) Conditioner-F/N, 32 oz. w/pump
- (1) Dream Coat, 16.9 oz.
- (3) Dream Cocktails, 6.7 oz. 1 each, Kale, Coconut, Carb